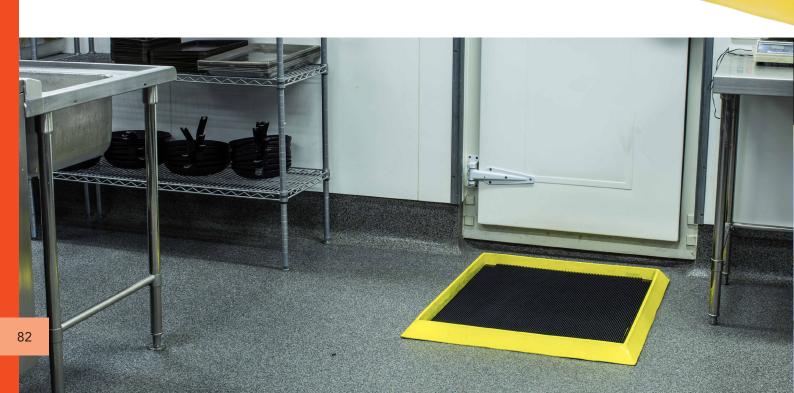

## **FOOTWASH**

Footwash is constructed with a very heavy duty rubber, made to withstand most chemicals. It offers the easiest solution to your footwear hygiene. Thousands of ribbed scrapers on the base of the mat ensure ultimate cleanliness of your footwear while bright yellow bevelled edges remove any tripping hazard. Footwash is a must in any critical hygiene environment.

## **FEATURES**

- Ideal for food handling and processing areas, sanitising/wash down areas, critical hygiene environments, meat works
- Non-slip base
- Heavy duty rubber
- Non-trip bevelled edges
- Yellow border for safety
- Ribbed scrapers to ensure maximum hygiene
- Ensures footwear is steril
- Dish holds 20L of sanitising fluid and other anti-germ detergents (suitable for water based fluids only)