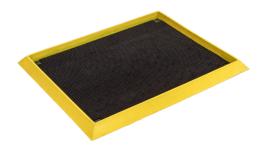

## **FOOTWASH**

Footwash is constructed with a very heavy duty rubber, made to withstand most chemicals. It offers the easiest solution to your footwear hygiene. Thousands of ribbed scrapers on the base of the mat ensure ultimate cleanliness of your footwear while bright yellow bevelled edges remove any tripping hazard. Footwash is a must in any critical hygiene environment.

## **FEATURES**

- Ideal for food handling and processing areas, sanitising/wash down areas, critical hygiene environments, meat works
- Non-slip base
- Heavy duty rubber
- Non-trip bevelled edges
- Yellow border for safety
- Ribbed scrapers to ensure maximum hygiene
- Ensures footwear is steril
- Dish holds 20L of sanitising fluid and other anti-germ detergents (suitable for water based fluids only)